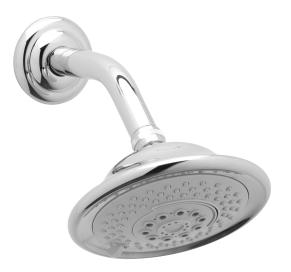

## Traditional Multifunction Shower Head

K836

### **PRODUCT FEATURES**

- With smooth escutcheon
- Four Functions: aerated, blade, massage and rain
- Comes with 8 " Arm and Escutcheon
- 1.8 gpm @ max

ASME A112.181/ CSA B1251, ASME 112.18.2/ CSA B125.2, ANSI NSF, CEC, Watersense 61 Sect. 9, State of MA.