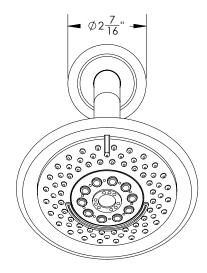

## **TECHNICAL DETAILS**

Installation Type: Wall Mounted Primary Material: Brass Flow Restriction: 1.8 gpm Water Pressure Maximum: 85 PSI Water Pressure Minimum: 20 PSI Water Pressure Recommended: 60 PSI

### **PRODUCT FEATURES**

- With smooth escutcheon
- Four Functions: aerated, blade, massage and rain
- Comes with 8 " Arm and Escutcheon
- 1.8 gpm @ max

ASME A112.181/ CSA B1251, ASME 112.18.2/ CSA B125.2, ANSI NSF, CEC, Watersense 61 Sect. 9, State of MA.