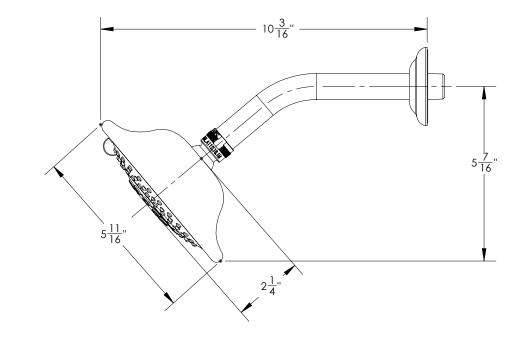

## **TECHNICAL DETAILS**

Installation Type: Wall Mounted Primary Material: Brass Flow Restriction: 1.8 gpm Water Pressure Maximum: 85 PSI Water Pressure Minimum: 20 PSI Water Pressure Recommended: 60 PSI

### **PRODUCT FEATURES**

- With smooth escutcheon
- Four Functions: aerated, blade, massage and rain
- Comes with 8 " Arm and Escutcheon
- 1.8 gpm @ max

ASME A112.181/ CSA B1251, ASME 112.18.2/ CSA B125.2, ANSI NSF, CEC, Watersense 61 Sect. 9, State of MA.